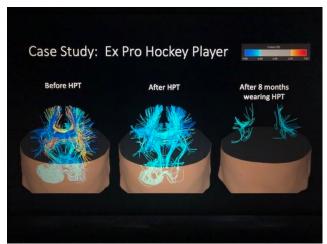

#### JOY PATCH

Naturally Feel Joy, Happiness and Optimism

Positive Attitude

Brain scans of a former professional hockey player. Numerous concussions and cognitive impairment.

The picture on the left is the baseline
The picture in the middle is 15 mins after tech (30% improvement)
The picture on the right is after 8 months...