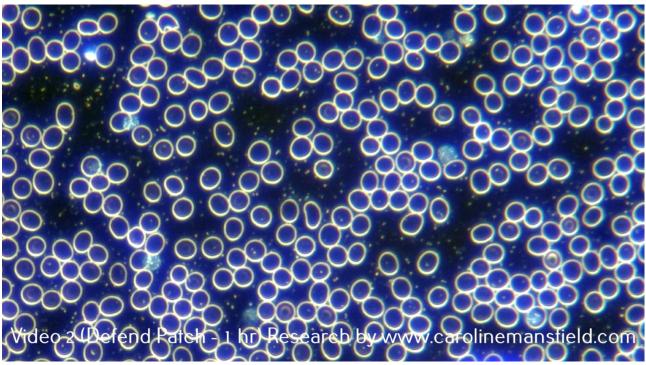

Wear all 3 till day 60

Remove Defend and observe

Option to replace Liberty with HPT Socks

The initial image showcases the absence of the Defend patch, while the second image was captured after a 30-minute duration with the Defend patch. These images exemplify dark field microscopy work conducted last week by Caroline Mansfield, a skilled naturopath.