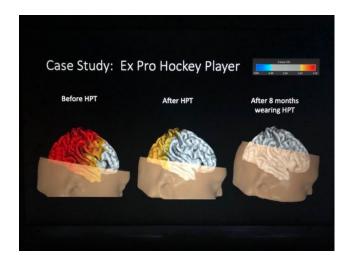

#### JOY PATCH

Naturally Feel Joy, Happiness and Optimism

Positive Attitude

Brain scans of a former professional hockey player. Numerous concussions and cognitive impairment.

The picture on the left is the baseline
The picture in the middle is 15 mins after tech (30% improvement)
The picture on the right is after 8 months...