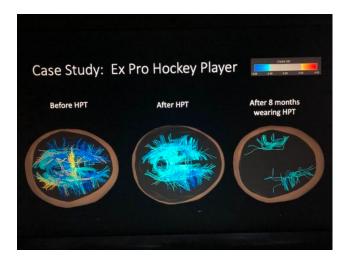

#### JOY PATCH

Naturally Feel Joy, Happiness and Optimism

Positive Attitude

Brain scans of a former professional hockey player. Numerous concussions and cognitive impairment.

The picture on the left is the baseline
The picture in the middle is 15 mins after tech (30% improvement)
The picture on the right is after 8 months...