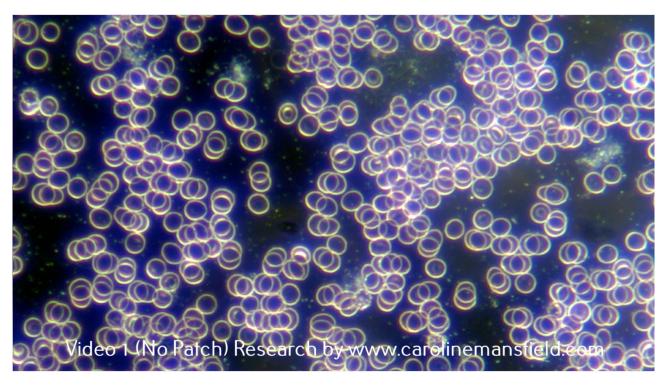

Wear all 3 till day 60

Remove Defend and observe

Option to replace Liberty with HPT Socks

The initial image showcases the absence of the Defend patch, while the second image was captured after a 30-minute duration with the Defend patch. These images exemplify dark field microscopy work conducted last week by Caroline Mansfield, a skilled naturopath.